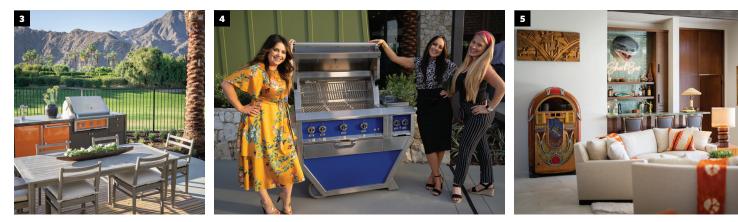

- Berman and Shannon Palmer
- 12 Guest bathroom by designer Maya Williams. 13 The Design Team and David Wood of

- 1 Santa Barbara Umbrella and Arhaus Furniture with Oceanside Glass Tile used at pool and towels and pillows by Annie Selke. 2 Designer Chris Barrett on top of the
- Moya Living outdoor kitchen and Heston Grill from Pirch.
- **3** Scene from the pool area of the Showcase home.
- 4 Erika, Jenny and Ashley from Pirch promoting the Heston Grill that was raffled off for charity
- 5 Michael Berrman's bar and living room area.
- 6 Designer Huma Sulaiman's beautiful office space. 7 Lou ROhl of House of Rohl and Michael

Berman chatting at the Shark Bar. 8 Kitchen sink by Pirch, granite by Dal Tile. 9 Chris Barrett of Chris Barrett Design

and John Feldman of Ecocentrix Landscape Architecture.

Big Wood Builders 14 Designer Jen Samson's guest room 15 Kitchen by Donna Johnson of Luxe Designer