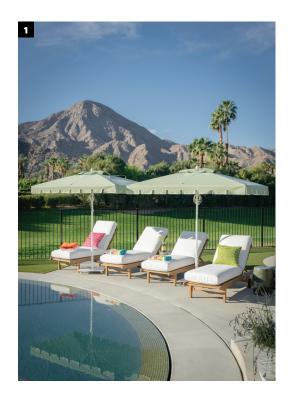

- Berman and Shannon Palmer
- 12 Guest bathroom by designer Maya Williams. 13 The Design Team and David Wood of

- 1 Santa Barbara Umbrella and Arhaus Furniture with Oceanside Glass Tile used at pool and towels and pillows by Annie Selke. 2 Designer Chris Barrett on top of the
- Moya Living outdoor kitchen and Heston Grill from Pirch.
- **3** Scene from the pool area of the Showcase home.
- 4 Erika, Jenny and Ashley from Pirch promoting the Heston Grill that was raffled off for charity
- 5 Michael Berrman's bar and living room area.
- 6 Designer Huma Sulaiman's beautiful office space. 7 Lou ROhl of House of Rohl and Michael